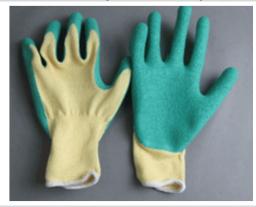

# **GLOVE DESCRIPTION**

### **General glove description :**

10 Gauge yellow polyester gloves with green latex coated on palm, knitted wrist type of coating finish : crinckle

## Visual description (picture back and palm sides) :

#### Glove description :

10 Gauge yellow polyester gloves with green latex coated on palm, knitted wrist

THIS GLOVE IS A PERSONAL PROTECTIVE EQUIPMENT BELONGING TO THE CATEGORY II.

It meets the requirements of the PPE Regulation 2016/425 applicable from April 21th, 2018 : innocuousness, comfort, solidity. It has been subject to a UE-type Examination performed by :